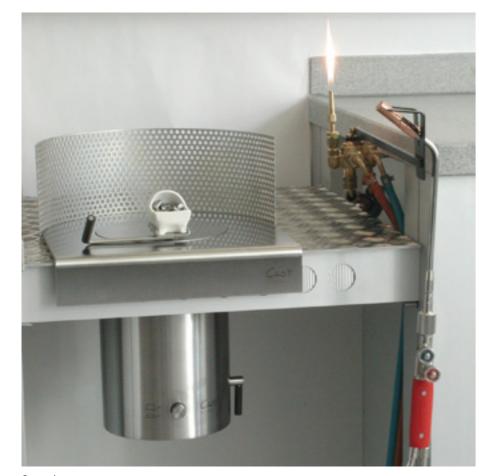

## CAST

Compact Centrifugal Casting Machine

CAST is an award winning centrifugal casting machine designed to make casting more efficient and versatile.

The small unit is made for flame melting to cast silver, gold, platinum and all other metals suitable for casting under atmospheric conditions.

Up to 14 ounces of gold can be cast in one cycle within its compact frame, which measures just 6.6" in diameter and 10" in height.

In contrast to conventional centrifugal devices, the mold of the device does not rotate at the end of a revolving arm but around its own axis. The patterns are sprued radially to a wax disk to achieve the most effective fill of the mold during casting, which cuts metal waste by about 50 percent over traditional casting tree methods.

The machine is available as a desktop and recessed version to match available workshop space.

Sample set up