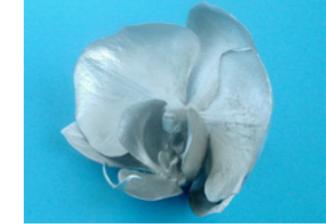

## 3D printed patterns . . .

conventional waxparts . . .

or natural objects . . .

with Cast you've got the right tool for any challenge.

Voltage: 115 V / 60 Hz
Power consumption: 20 W
Height/diameter: 270/170 mm
Weight: 8,5 kg

You always wanted to integrate the casting process into your workshop. With CAST you not only satisfy your customers' imagination but your requirements as well.

Conventional wax patterns, state of the art 3D printed parts or natural objects, CAST provides all the benefits and convenience you need: