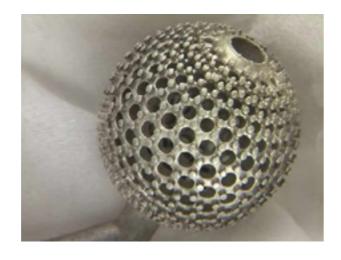

## 3D printed patterns . . .

conventional waxparts . . .

or natural objects . . .

with Cast you've got the right tool for any challenge.

Voltage: 115 V / 60 Hz
Power consumption: 20 W
Height/diameter: 270/170 mm
Weight: 8,5 kg

You always wanted to integrate the casting process into your workshop. With CAST you not only satisfy your customers' imagination but your requirements as well.

Conventional wax patterns, state of the art 3D printed parts or natural objects, CAST provides all the benefits and convenience you need: