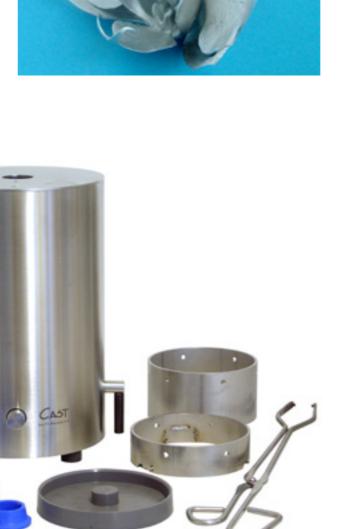

## CAST

Compact Centrifugal Casting Machine

CAST is an award winning centrifugal casting machine designed to make casting more efficient and versatile.

The small unit is made for flame melting to cast silver, gold, platinum and all other metals suitable for casting under atmospheric conditions.

Up to 14 ounces of gold can be cast in one cycle within its compact frame, which measures just 6.6" in diameter and 10" in height.

In contrast to conventional centrifugal devices, the mold of the device does not rotate at the end of a revolving arm but around its own axis. The patterns are sprued radially to a wax disk to achieve the most effective fill of the mold during casting, which cuts metal waste by about 50 percent over traditional casting tree methods.

The machine is available as a desktop and recessed version to match available workshop space.

Sample set up