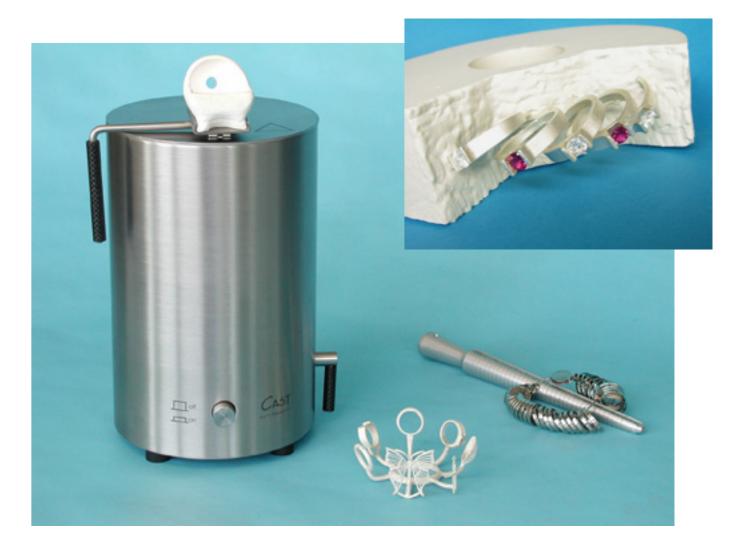

## CAST

Compact Centrifugal Casting Machine

CAST is an award winning centrifugal casting machine designed to make casting more efficient and versatile.

The small unit is made for flame melting to cast silver, gold, platinum and all other metals suitable for casting under atmospheric conditions.

Up to 14 ounces of gold can be cast in one cycle within its compact frame, which measures just 6.6" in diameter and 10" in height.

In contrast to conventional centrifugal devices, the mold of the device does not rotate at the end of a revolving arm but around its own axis. The patterns are sprued radially to a wax disk to achieve the most effective fill of the mold during casting, which cuts metal waste by about 50 percent over traditional casting tree methods.

The machine is available as a desktop and recessed version to match available workshop space.

Sample set up

## CAST provides:

Qty. Item #

- versatility in use of metals from silver, gold, stainless steel and even platinum
- better results by centrifugal force unrivaled by vacuum only

Brilliant! I take this opportunity and order:

- higher level of protection from operational hazards by fully closed cabinet
- robust quality by all stainless steel design Made in Germany

1010-00 CAST/T table top centrifugal casting device

1020-00 CAST recessed centrifugal casting device