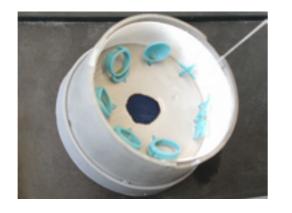

the perfect result.

After curing . . .

makes high quality results really simple.

just like casting.

Investing and burn out as usual . . .

The finished pattern may be sprued alone or together with other parts for casting.