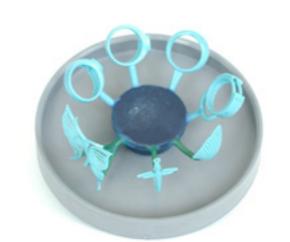

## 3D printed patterns . . .

conventional waxparts . . .

or natural objects . . .

with Cast you've got the right tool for any challenge.

Voltage: 115 V / 60 Hz
Power consumption: 20 W
Height/diameter: 270/170 mm
Weight: 8,5 kg

You always wanted to integrate the casting process into your workshop. With CAST you not only satisfy your customers' imagination but your requirements as well.

Conventional wax patterns, state of the art 3D printed parts or natural objects, CAST provides all the benefits and convenience you need:

the perfect result.

After curing . . .

makes high quality results really simple.

just like casting.

Investing and burn out as usual . . .

The finished pattern may be sprued alone or together with other parts for casting.