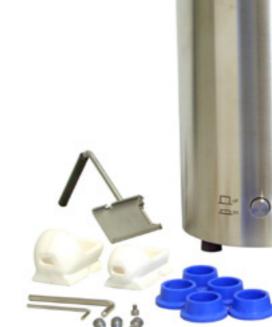

The machine is available as a desktop and recessed version to match available workshop space.

Sample set up

## CAST provides:

Qty. Item #

- versatility in use of metals from silver, gold, stainless steel and even platinum
- better results by centrifugal force unrivaled by vacuum only

Brilliant! I take this opportunity and order:

- higher level of protection from operational hazards by fully closed cabinet
- robust quality by all stainless steel design Made in Germany

1010-00 CAST/T table top centrifugal casting device

1020-00 CAST recessed centrifugal casting device