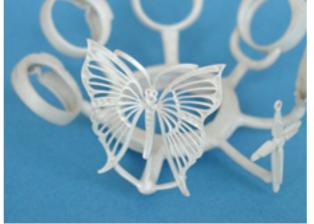

## 3D printed patterns . . .

conventional waxparts . . .

or natural objects . . .

with Cast you've got the right tool for any challenge.

Voltage: 115 V / 60 Hz
Power consumption: 20 W
Height/diameter: 270/170 mm
Weight: 8,5 kg

You always wanted to integrate the casting process into your workshop. With CAST you not only satisfy your customers' imagination but your requirements as well.

Conventional wax patterns, state of the art 3D printed parts or natural objects, CAST provides all the benefits and convenience you need: