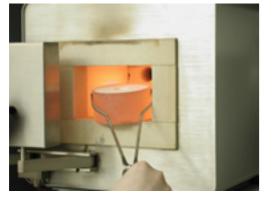

the perfect result.

After curing . . .

makes high quality results really simple.

just like casting.

Investing and burn out as usual . . .

The finished pattern may be sprued alone or together with other parts for casting.