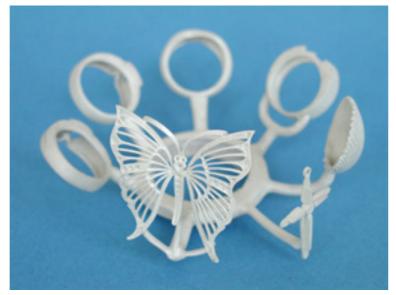

the perfect result.

After curing . . .

makes high quality results really simple.

just like casting.

Investing and burn out as usual . . .

The finished pattern may be sprued alone or together with other parts for casting.